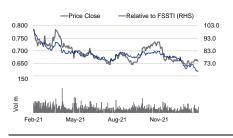

#### Key changes in this note

No changes.

|                   |      | Source: Bloomberg |       |  |
|-------------------|------|-------------------|-------|--|
| Price performance | 1M   | ЗМ                | 12M   |  |
| Absolute (%)      | 1.5  | -8.3              | -15.9 |  |
| Relative (%)      | -2.7 | -14.3             | -32.8 |  |