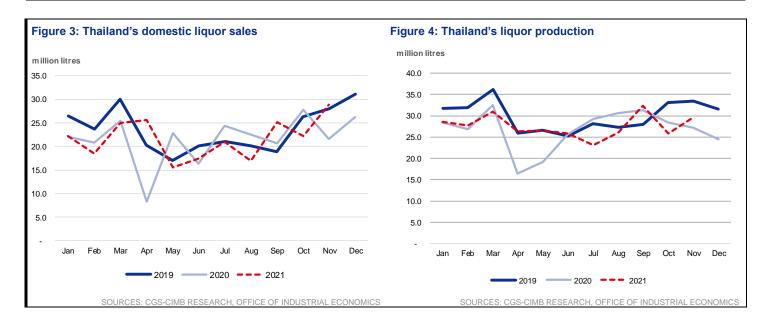

#### Further recovery in sight with economic reopening

With Thailand's entertainment venues still shut, we expect THBEV's spirits volume to remain resilient in 2QFY22F, supported by its off-premises consumption nature. Meanwhile, we expect Sabeco (THBEV's Vietnam beer unit) to lead the volume recovery for its beer segment given the faster pace of reopening in Vietnam – entertainment venues in Ho Chi Minh City have already reopened on 10 Jan, and Vietnam continues to gear up to reopen its borders by end-Mar as part of its "living with Covid" policy.

#### Cost pressures well managed

THBEV has adjusted the pricing for selected SKUs of its white spirit portfolio in Oct, and Vietnam beer portfolio in Dec to manage cost pressure; we believe this will help it cushion the higher input costs. THBEV also notes that cost of molasses in the current season is likely to be lower yoy, and it has forward buying in place to manage other raw material costs. Meanwhile, its rising packaging costs are also being mitigated by measures to encourage a higher recycling rate of bottles.