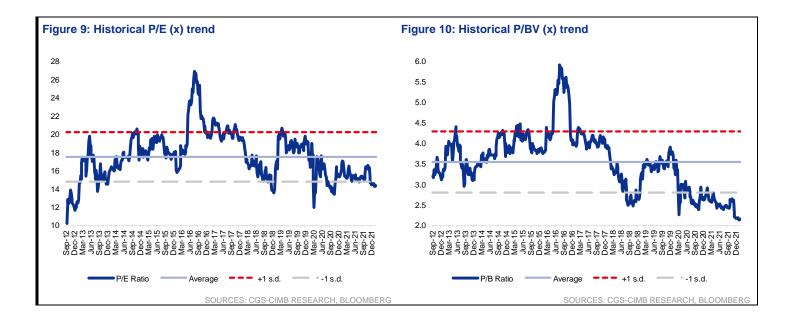

#### Reiterate Add and TP of S\$0.91

Reiterate Add and SOP-based TP of S\$0.91; THBEV remains our consumer sector top pick as we believe it is a laggard recovery play – it trades at an undemanding valuation of 13.7x CY22F P/E (1.4 s.d. below its 10-year historical mean), below regional peers' 27.5x. Potential re-rating catalysts include stronger volume recovery and successful BeerCo listing. Downside risks include higher-than-expected input costs pressuring margins.