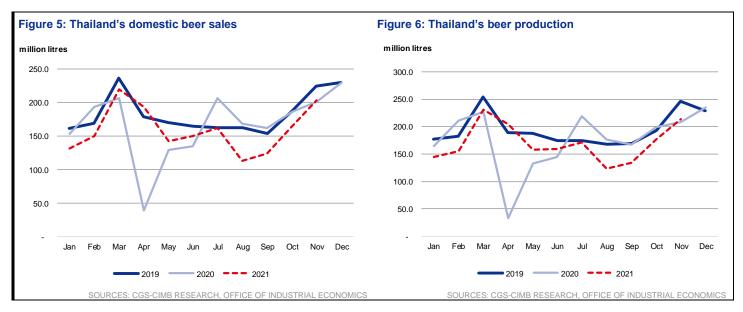

#### Further recovery in sight with economic reopening

With Thailand's entertainment venues still shut, we expect THBEV's spirits volume to remain resilient in 2QFY22F, supported by its off-premises consumption nature. Meanwhile, we expect Sabeco (THBEV's Vietnam beer unit) to lead the volume recovery for its beer segment given the faster pace of reopening in Vietnam – entertainment venues in Ho Chi Minh City have already reopened on 10 Jan, and Vietnam continues to gear up to reopen its borders by end-Mar as part of its "living with Covid" policy.

#### Cost pressures well managed

THBEV has adjusted the pricing for selected SKUs of its white spirit portfolio in Oct, and Vietnam beer portfolio in Dec to manage cost pressure; we believe this will help it cushion the higher input costs. THBEV also notes that cost of molasses in the current season is likely to be lower yoy, and it has forward buying in place to manage other raw material costs. Meanwhile, its rising packaging costs are also being mitigated by measures to encourage a higher recycling rate of bottles.