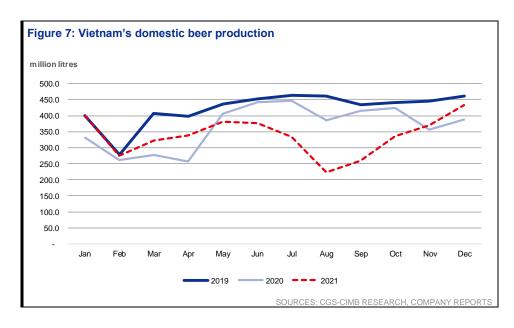

#### Further recovery in sight with economic reopening

With Thailand's entertainment venues still shut, we expect THBEV's spirits volume to remain resilient in 2QFY22F, supported by its off-premises consumption nature. Meanwhile, we expect Sabeco (THBEV's Vietnam beer unit) to lead the volume recovery for its beer segment given the faster pace of reopening in Vietnam – entertainment venues in Ho Chi Minh City have already reopened on 10 Jan, and Vietnam continues to gear up to reopen its borders by end-Mar as part of its "living with Covid" policy.