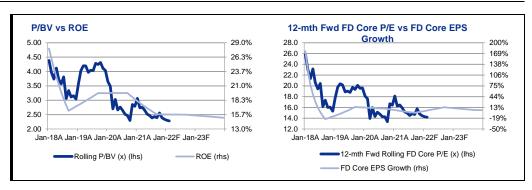

#### Reiterate Add and TP of S\$0.91

Reiterate Add and SOP-based TP of S\$0.91; THBEV remains our consumer sector top pick as we believe it is a laggard recovery play – it trades at an undemanding valuation of 13.7x CY22F P/E (1.4 s.d. below its 10-year historical mean), below regional peers' 27.5x. Potential re-rating catalysts include stronger volume recovery and successful BeerCo listing. Downside risks include higher-than-expected input costs pressuring margins.

#### Analyst(s)

**ONG Khang Chuen, CFA** 

T (65) 6210 8685

E khangchuen.ong@cgs-cimb.com

| Financial Summary          | Sep-20A | Sep-21A | Sep-22F | Sep-23F | Sep-24F |
|----------------------------|---------|---------|---------|---------|---------|
| Revenue (THBm)             | 253,481 | 240,543 | 266,984 | 279,593 | 291,078 |
| Operating EBITDA (THBm)    | 44,388  | 44,209  | 47,890  | 49,919  | 51,832  |
| Net Profit (THBm)          | 22,752  | 24,645  | 27,856  | 29,246  | 30,549  |
| Core EPS (THB)             | 1.01    | 0.98    | 1.11    | 1.16    | 1.22    |
| Core EPS Growth            | 9.2%    | (3.0%)  | 13.0%   | 5.0%    | 4.5%    |
| FD Core P/E (x)            | 15.86   | 16.35   | 14.47   | 13.78   | 13.19   |
| DPS (THB)                  | 0.46    | 0.50    | 0.55    | 0.58    | 0.61    |
| Dividend Yield             | 2.87%   | 3.12%   | 3.46%   | 3.63%   | 3.79%   |
| EV/EBITDA (x)              | 12.08   | 11.78   | 10.48   | 9.70    | 8.99    |
| P/FCFE (x)                 | 16.03   | 16.77   | 11.04   | 11.25   | 10.72   |
| Net Gearing                | 101%    | 86%     | 70%     | 56%     | 43%     |
| P/BV (x)                   | 2.83    | 2.36    | 2.18    | 2.02    | 1.88    |
| ROE                        | 19.7%   | 15.7%   | 15.7%   | 15.2%   | 14.7%   |
| CGS-CIMB/Consensus EPS (x) |         |         | 1.03    | 1.01    | 0.99    |