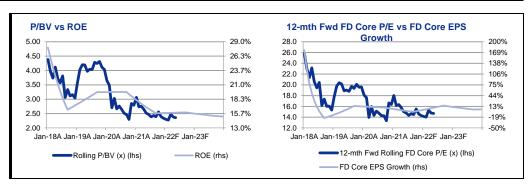

#### Reiterate Add and TP of S\$0.91

Reiterate Add and SOP-based TP of S\$0.91; THBEV remains our sector top pick as we believe it is a laggard recovery play – it trades at an undemanding valuation of 14.4x CY23F P/E (1.1 s.d. below its 10-year historical mean), below regional peers' 22.9x. Potential re-rating catalysts include stronger volume recovery and successful BeerCo listing. Downside risks include higher-than-expected input costs pressuring margins.