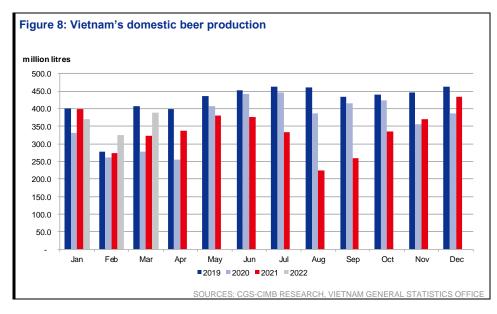

#### Expect further volume recovery as economies reopen

We remain confident on more volume recovery in 2H22F with the further reopening of the Thai and Vietnam economies. Thailand has seen progressive easing of Covid-restrictions YTD with more provinces redesignated from "orange zones" (where alcohol consumption at eateries is disallowed) to "yellow" or "blue" zones (which do not have such restrictions). Allowed hours for alcohol consumption at eateries have also been extended through midnight nationwide from 1 May onwards, and news media reported that the government is exploring reopening of entertainment venues in three major tourist hotspots soon. Vietnam is also poised for a strong recovery, with SABECO (THBEV's beer subsidiary in Vietnam) guiding for 32% yoy topline growth for CY22F in its AGM.