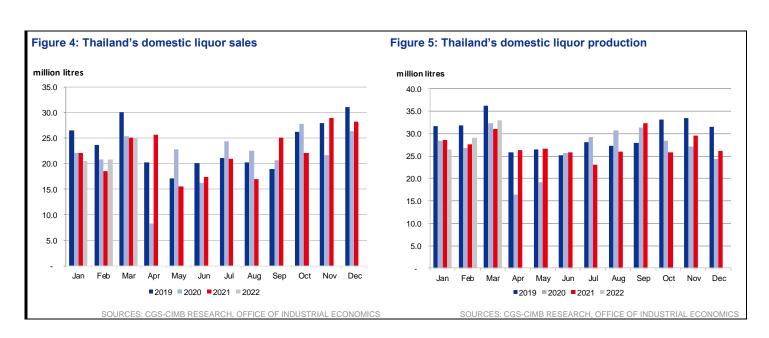

#### Expect further volume recovery as economies reopen

We remain confident on more volume recovery in 2H22F with the further reopening of the Thai and Vietnam economies. Thailand has seen progressive easing of Covid-restrictions YTD with more provinces redesignated from "orange zones" (where alcohol consumption at eateries is disallowed) to "yellow" or "blue" zones (which do not have such restrictions). Allowed hours for alcohol consumption at eateries have also been extended through midnight nationwide from 1 May onwards, and news media reported that the government is exploring reopening of entertainment venues in three major tourist hotspots soon. Vietnam is also poised for a strong recovery, with SABECO (THBEV's beer subsidiary in Vietnam) guiding for 32% yoy topline growth for CY22F in its AGM.

#### Cost pressures well managed for now

Despite continued cost pressures, we believe THBEV can still achieve EBITDA margin expansion for FY22F. THBEV has been actively raising product pricing over the past 2 quarters – white spirits in Nov 21/Feb 22 depending on SKUs, Thai beer in Mar 22, Vietnam beer twice in Dec 21 and Apr 22. We think the beer segment (32% EBITDA contribution in 1H22) is likely to see higher cost pressures due to a surge in international barley prices amid the Russia-Ukraine conflict, though this will only become more visible in FY23F with forward buying contracts in place. Meanwhile, the spirits segment (60% EBITDA contribution) could see less pressure with 1) molasses prices trending lower, and 2) likely product mix shift towards brown spirits as entertainment venues reopen.