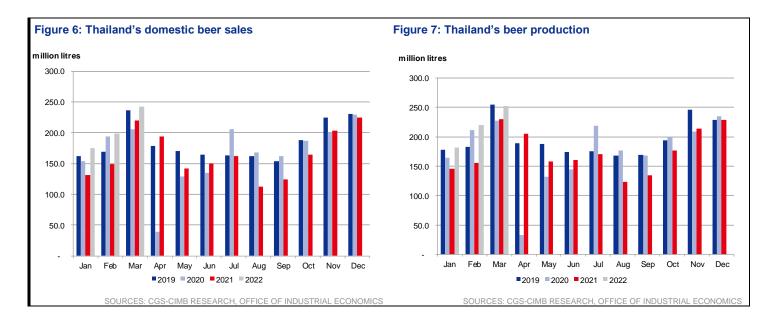

#### Expect further volume recovery as economies reopen

We remain confident on more volume recovery in 2H22F with the further reopening of the Thai and Vietnam economies. Thailand has seen progressive easing of Covid-restrictions YTD with more provinces redesignated from "orange zones" (where alcohol consumption at eateries is disallowed) to "yellow" or "blue" zones (which do not have such restrictions). Allowed hours for alcohol consumption at eateries have also been extended through midnight nationwide from 1 May onwards, and news media reported that the government is exploring reopening of entertainment venues in three major tourist hotspots soon. Vietnam is also poised for a strong recovery, with SABECO (THBEV's beer subsidiary in Vietnam) guiding for 32% yoy topline growth for CY22F in its AGM.

#### Cost pressures well managed for now

Despite continued cost pressures, we believe THBEV can still achieve EBITDA margin expansion for FY22F. THBEV has been actively raising product pricing over the past 2 quarters – white spirits in Nov 21/Feb 22 depending on SKUs, Thai beer in Mar 22, Vietnam beer twice in Dec 21 and Apr 22. We think the beer segment (32% EBITDA contribution in 1H22) is likely to see higher cost pressures due to a surge in international barley prices amid the Russia-Ukraine conflict, though this will only become more visible in FY23F with forward buying contracts in place. Meanwhile, the spirits segment (60% EBITDA contribution) could see less pressure with 1) molasses prices trending lower, and 2) likely product mix shift towards brown spirits as entertainment venues reopen.