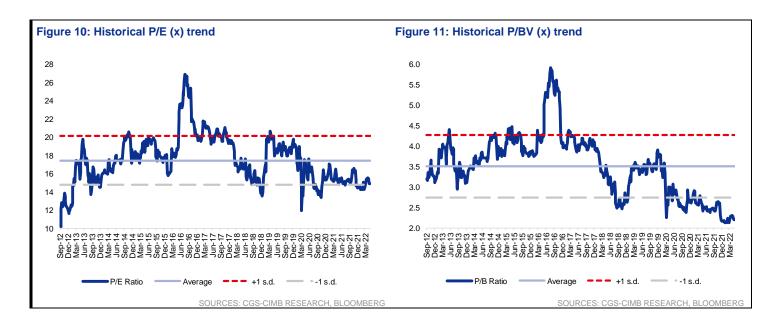

#### Reiterate Add and TP of S\$0.91

Reiterate Add and SOP-based TP of S\$0.91; THBEV remains our sector top pick as we believe it is a laggard recovery play – it trades at an undemanding valuation of 14.4x CY23F P/E (1.1 s.d. below its 10-year historical mean), below regional peers' 22.9x. Potential re-rating catalysts include stronger volume recovery and successful BeerCo listing. Downside risks include higher-than-expected input costs pressuring margins.