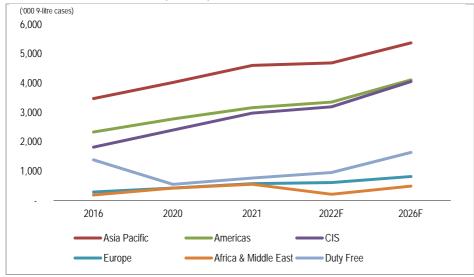

The market for malt scotch is forecasted to grow at a 6.1% CAGR from 2022 to 2026 relative to 3.2% for blended scotch during the same period. The malt market's sales value is projected to grow at a CAGR of 6.5% while that for blended scotch is estimated to grow 4.5% from 2022 to 2026 due to the rising affluent middle-class population. Between 2022 and 2026, the two key growth markets for malt scotch are Africa & Middle East and Asia Pacific. Africa & Middle East and Asia Pacific are expected to enjoy growth of 7.6% and 6.2% respectively in terms of sales volume and 9.1% and 6.1% respectively by sales value.

In terms of sales volume and value, the fastest-growing region for blended scotch is Commonwealth of Independent States (CIS), with 15.0% and 15.3% CAGR from 2022 to 2026 respectively. In Asia Pacific, it is forecasted that blended scotch will exhibit a 3.9% growth in volume and 4.8% in value during the same period due to the growing affluent population which would drive the demand for higher-value blended scotch in the region.

# FIGURE 20: MALT SCOTCH MARKET SIZE BY SALES VOLUME, BY REGION

| Region<br>('000 9-litre<br>cases) | CAGR<br>2016-20 | Growth<br>2020-21 | Growth<br>2021-22F | CAGR<br>2022F-26F |
|-----------------------------------|-----------------|-------------------|--------------------|-------------------|
| Total                             | 2.8%            | 19.3%             | 2.9%               | 6.1%              |
| Asia Pacific                      | 3.7%            | 14.4%             | 1.9%               | 3.5%              |
| Americas                          | 4.4%            | 13.9%             | 6.0%               | 5.2%              |
| CIS                               | 7.2%            | 24.2%             | 7.1%               | 6.2%              |
| Europe                            | 10.0%           | 35.0%             | 6.9%               | 7.6%              |
| Africa &<br>Middle East           | 22.6%           | 31.4%             | -61.9%             | 23.5%             |
| Duty Free                         | -20.6%          | 39.0%             | 24.3%              | 14.5%             |

# FIGURE 21: MALT SCOTCH MARKET SIZE BY REVENUE. BY REGION

| Region<br>(US\$'000)    | CAGR<br>2016-20 | Growth 2020-21 | Growth<br>2021-22F | CAGR<br>2022-26F |
|-------------------------|-----------------|----------------|--------------------|------------------|
| Total                   | 6.8%            | 25.4%          | 2.0%               | 6.5%             |
| Europe                  | 6.3%            | 16.8%          | 1.8%               | 3.6%             |
| Asia Pacific            | 7.2%            | 16.5%          | 5.2%               | 5.4%             |
| Americas                | 13.1%           | 38.7%          | 6.7%               | 6.1%             |
| Duty Free               | 18.8%           | 51.3%          | 8.8%               | 9.1%             |
| Africa & Middle<br>East | 24.8%           | 34.3%          | -62.7%             | 23.1%            |
| CIS                     | -12.8%          | 25.7%          | 8.2%               | 15.2%            |