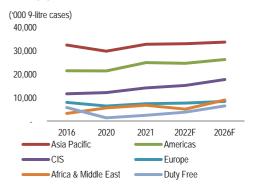

# FIGURE 20: MALT SCOTCH MARKET SIZE BY SALES VOLUME, BY REGION

| Region<br>('000 9-litre<br>cases) | CAGR<br>2016-20 | Growth<br>2020-21 | Growth<br>2021-22F | CAGR<br>2022F-26F |
|-----------------------------------|-----------------|-------------------|--------------------|-------------------|
| Total                             | 2.8%            | 19.3%             | 2.9%               | 6.1%              |
| Asia Pacific                      | 3.7%            | 14.4%             | 1.9%               | 3.5%              |
| Americas                          | 4.4%            | 13.9%             | 6.0%               | 5.2%              |
| CIS                               | 7.2%            | 24.2%             | 7.1%               | 6.2%              |
| Europe                            | 10.0%           | 35.0%             | 6.9%               | 7.6%              |
| Africa &<br>Middle East           | 22.6%           | 31.4%             | -61.9%             | 23.5%             |
| Duty Free                         | -20.6%          | 39.0%             | 24.3%              | 14.5%             |

Source: IWSR Drinks Market Analysis