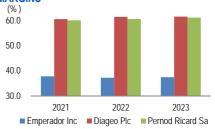

#### **Peer Comparison**

Reliant on third-party distributors. EMI has lower overall gross margins as compared with its international peers and also its domestic peers, which we reckon is due to various distribution network business models. EMI sells its product lines indirectly to consumers through third-party distributors, while main international competitors such as Diageo and Pernod sell directly to consumers through their wholly-owned distribution networks. This results in lower gross margins for EMI. However, on a net profit level, EMI's net margins become more comparable, due to lesser advertising and promotion spending needed given the strong portfolio branding EMI has.

# FIGURE 15: INTERNATIONAL PEERS' GROSS MARGINS

Source: Bloomberg, UOB Kay Hian