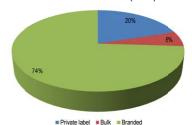

### Singapore

EMI was able to achieve greater success than other Western whisky brands in just a few years. W&M's branded business for Scotch whisky in APAC saw sales increase from 6% to 30% between 2015 and 2021 (Figure 7). In the APAC region which contributes 30% of Scotch whisky revenue, 80% of the sales are from China. Thus, EMI is likely well-positioned to capitalise on the opportunities in this region which has the largest growth potential.

FIGURE 7: SCOTCH WHISKY BRANDED BUSINESS NET NET SALES BY GEOGRAPHY

Source: EMI, UOB Kay Hian

Internationalising into high-growth and emerging markets, backed by sound acquisitions. Through its strategy of internationalising its business and undertaking overseas acquisitions, EMI aims to generate 50% of its sales from outside the Philippines by 2025. EMI has already established a growing presence in high-growth markets such as China and the Middle East while it has seen robust growth in emerging markets such as Japan, Korea, Singapore and Malaysia.