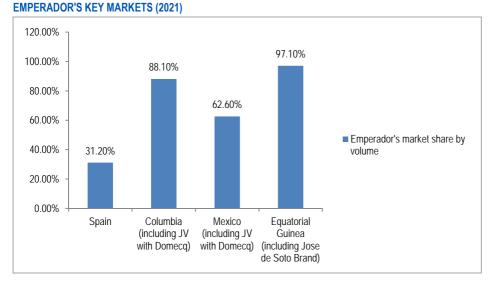

The global "Other Brandy" market is fragmented, with the top two companies amounting to 18.7% of market share by sales volume in 2021. With an 11.3% market share by sales volume, EMI is the market leader as it is ahead of Competitor 1 with 7.4% (Appendix IV).