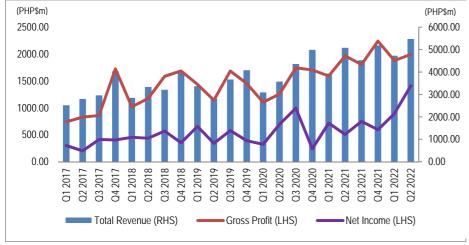

#### FIGURE 22: WHISKY REVENUE, GROSS PROFIT, NET INCOME

Source: EMI

BRANDY

According to F&S, despite the fact that cognac/armagnac and other French brandies are the larger segments, Spanish brandy has been gaining popularity. It is expected to be the key growth market segment in 2022-26, with a CAGR of 9.2% by sales volume and 6.7% by revenue, rendering it the fastest-growing segment, while French brandy is expected to have a CAGR of 4.6% in terms of sales volume and 6.5% in terms of sales value in the same period.