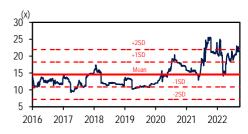

#### **Valuation**

Initiate with a HOLD and a target price of \$\$0.53. This is based on 30x 2023F PE, pegged to a 10% premium to industry peers' 2023 average PE. We opine prescribing a higher PE multiple as compared with its peers is justified given the high pricing power EMI's price-inelastic premium alcohol commands. Also, according to Bloomberg, EMI is trading at +2SD to its five-year average PE, five-year average P/B and five-year EV/EBITDA, which is considered expensive based on these valuation metrics. However, we think that EMI is fairly valued at current price levels, and a key re-rating catalyst would be the successful penetration of its key premium products into China and new growing markets.

#### FIGURE 11: FORWARD EV/EBITDA

Source: Bloomberg, UOB Kay Hian