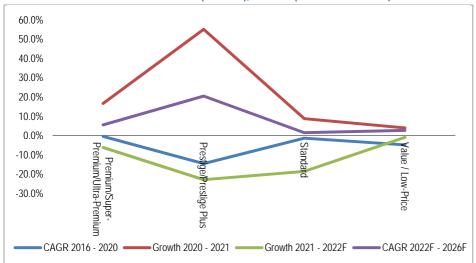

The global luxury segment's sales volume is forecasted to grow at a CAGR of 12.0% between 2022 and 2026, followed by premium/super/ultra-premium at 5.6%, and standard and accessible sales volume at 2.8% and 2.1% respectively.

In the Asia Pacific region, the luxury segment is expected to expand faster at a CAGR of 6.1% between 2022 and 2026 in terms of sales volume and 6.5% in terms of sales value. The standard and accessible segments' sales volume in the Asia Pacific region are expected to see a lower CAGR of 3.1% and 4.2% respectively, and by sales value, they are expected to grow at a CAGR of 2.8% and 3.4% respectively.

### Singapore

The global luxury segment's sales value is expected to grow at a CAGR of 18.8% between 2022 and 2026, followed by the premium/super/ultra-premium segment at 5.8% and standard "Other Brandy" at the slowest pace of 1.5%.

In Asia Pacific, the luxury "Other Brandy" is expected to grow at a higher CAGR of 6.7% by sales volume and 7.3% by sales value between 2022 and 2026. The standard segment in the Asia Pacific region is expected to experience a lower growth of 5.3% by sales volume and 3.5% by sales value while the value/low price segment is expected to see a 4.1% CAGR by sales volume and 5.3% by sales value during the forecast period.