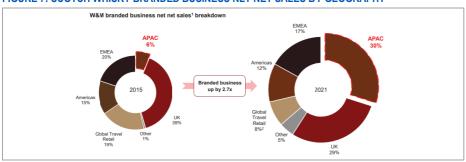

### Singapore

EMI was able to achieve greater success than other Western whisky brands in just a few years. W&M's branded business for Scotch whisky in APAC saw sales increase from 6% to 30% between 2015 and 2021 (Figure 7). In the APAC region which contributes 30% of Scotch whisky revenue, 80% of the sales are from China. Thus, EMI is likely well-positioned to capitalise on the opportunities in this region which has the largest growth potential.

FIGURE 7: SCOTCH WHISKY BRANDED BUSINESS NET NET SALES BY GEOGRAPHY

Source: EMI, UOB Kay Hian

Internationalising into high-growth and emerging markets, backed by sound acquisitions. Through its strategy of internationalising its business and undertaking overseas acquisitions, EMI aims to generate 50% of its sales from outside the Philippines by 2025. EMI has already established a growing presence in high-growth markets such as China and the Middle East while it has seen robust growth in emerging markets such as Japan, Korea, Singapore and Malaysia.

#### Monday, 10 October 2022

Single malt sales with higher margins account for 76% of EMI's branded business

FIGURE 3: BRANDED SALES PERFORMANCE BY GEOGRAPHY

| Region                               | 2015-21 growth |
|--------------------------------------|----------------|
| Total                                | 2.7x           |
| Total ex UK and Global Travel Retail | > 4x           |
| Asia                                 | > 16x          |
| Single Malt                          | > 3x           |