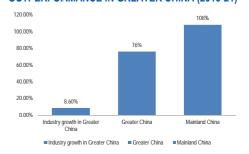

Given the large market size that China offers, EMI entered the country's Scotch whisky and brandy markets in 2015 and 2018 respectively. Through cooperation with reputable Chinese distributors and leveraging their local market knowledge, EMI has established a presence in 33 cities (20 Tier 2 cities) across the country. As a result, China's sales of The Dalmore products grew at a CAGR of 110% from 2019-21 while sales of Claymore grew at a CAGR of 38% over the same period. From 2015-21, sales of single malt products grew at a CAGR of 76% and 108% in Greater China and Mainland China respectively.

Global market leader for brandy by sales volume

FIGURE 1: EMPERADOR DOUBLE LIGHT 1L

Source: EMI

FIGURE 2: EMPERADOR SINGLE MALT CAGR OUTPERFORMANCE IN GREATER CHINA (2015-21)

Note: Base year = 2015 Source: EMI

Proxy to global alcoholic beverages industry with the most contribution coming from China

Single malt sales outpacing industry sales growth by at least 7x in Greater China and 10x in Mainland China

Sales value and volumes increased 4.5x and 4.7x respectively in 2017-20