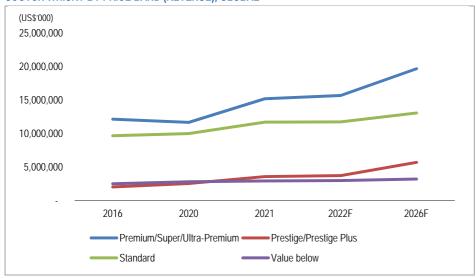

The global luxury segment's sales volume is forecasted to grow at a CAGR of 12.0% between 2022 and 2026, followed by premium/super/ultra-premium at 5.6%, and standard and accessible sales volume at 2.8% and 2.1% respectively.

In the Asia Pacific region, the luxury segment is expected to expand faster at a CAGR of 6.1% between 2022 and 2026 in terms of sales volume and 6.5% in terms of sales value. The standard and accessible segments' sales volume in the Asia Pacific region are expected to see a lower CAGR of 3.1% and 4.2% respectively, and by sales value, they are expected to grow at a CAGR of 2.8% and 3.4% respectively.

### Singapore

The global luxury segment's sales value is expected to grow at a CAGR of 18.8% between 2022 and 2026, followed by the premium/super/ultra-premium segment at 5.8% and standard "Other Brandy" at the slowest pace of 1.5%.

In Asia Pacific, the luxury "Other Brandy" is expected to grow at a higher CAGR of 6.7% by sales volume and 7.3% by sales value between 2022 and 2026. The standard segment in the Asia Pacific region is expected to experience a lower growth of 5.3% by sales volume and 3.5% by sales value while the value/low price segment is expected to see a 4.1% CAGR by sales volume and 5.3% by sales value during the forecast period.