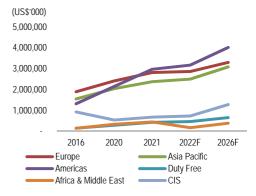

# FIGURE 21: MALT SCOTCH MARKET SIZE BY REVENUE. BY REGION

| Region<br>(US\$'000)    | CAGR<br>2016-20 | Growth 2020-21 | Growth<br>2021-22F | CAGR<br>2022-26F |
|-------------------------|-----------------|----------------|--------------------|------------------|
| Total                   | 6.8%            | 25.4%          | 2.0%               | 6.5%             |
| Europe                  | 6.3%            | 16.8%          | 1.8%               | 3.6%             |
| Asia Pacific            | 7.2%            | 16.5%          | 5.2%               | 5.4%             |
| Americas                | 13.1%           | 38.7%          | 6.7%               | 6.1%             |
| Duty Free               | 18.8%           | 51.3%          | 8.8%               | 9.1%             |
| Africa & Middle<br>East | 24.8%           | 34.3%          | -62.7%             | 23.1%            |
| CIS                     | -12.8%          | 25.7%          | 8.2%               | 15.2%            |