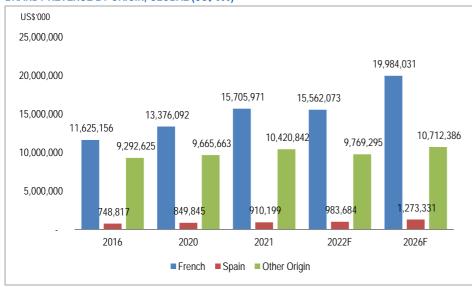

Source: EMI

FIGURE 4: WHISKY REVENUE MIX (2014)

Source: FMI

FIGURE 5: WHISKY REVENUE MIX (2021)

Source: FMI

FIGURE 6: WHISKY AND OTHER BRANDY MARKET SIZE BY REVENUE, CHINA, 2016–26

| Type of Spirit<br>(US\$'000) | 2016    | 2020      | 2021      | 2022F     | 2026F     |
|------------------------------|---------|-----------|-----------|-----------|-----------|
| Overall Whisky               | 677,006 | 1,070,444 | 1,622,078 | 1,597,295 | 2,135,041 |
| Scotch Whisky                | 605,711 | 909,470   | 1,382,969 | 1,361,685 | 1,807,580 |
| Malt Scotch                  | 149,106 | 477,692   | 832,501   | 831,134   | 1,173,278 |
| Blended Scotch               | 412,429 | 427,919   | 541,924   | 522,082   | 621,059   |
| Other Brandy                 | 27,895  | 26,493    | 35,058    | 34,230    | 42,458    |
| Spanish Origin               | 1,813   | 1,359     | 1,759     | 1,803     | 2,140     |

#### FIGURE 22: WHISKY REVENUE, GROSS PROFIT, NET INCOME

Source: EMI

BRANDY

According to F&S, despite the fact that cognac/armagnac and other French brandies are the larger segments, Spanish brandy has been gaining popularity. It is expected to be the key growth market segment in 2022-26, with a CAGR of 9.2% by sales volume and 6.7% by revenue, rendering it the fastest-growing segment, while French brandy is expected to have a CAGR of 4.6% in terms of sales volume and 6.5% in terms of sales value in the same period.