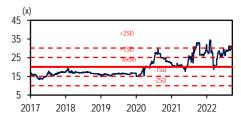

#### **Valuation**

Initiate with a HOLD and a target price of \$\$0.53. This is based on 30x 2023F PE, pegged to a 10% premium to industry peers' 2023 average PE. We opine prescribing a higher PE multiple as compared with its peers is justified given the high pricing power EMI's price-inelastic premium alcohol commands. Also, according to Bloomberg, EMI is trading at +2SD to its five-year average PE, five-year average P/B and five-year EV/EBITDA, which is considered expensive based on these valuation metrics. However, we think that EMI is fairly valued at current price levels, and a key re-rating catalyst would be the successful penetration of its key premium products into China and new growing markets.

#### **FIGURE 10: FORWARD PE**

Source: Bloomberg, UOB Kay Hian