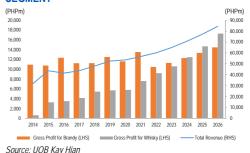

its single malt whiskys in growing markets such as China and the Middle East is set to boost margins. We expect segmental gross margin to improve from 40.5% in 2021 to 42.0% in 2022 and 44.0% in 2024 respectively.

Gradual increase in net margin. Similar to gross margin, net margin is expected to increase from 17.9% in 2021 to 18.8% in 2024 and a net profit CAGR growth of 7.0% from 2021-24, driven by greater expected sales of premium alcohol. On a segmental basis, 2021-24 net profit for brandy and Scotch whisky is expected to grow at a CAGR of -2.9% and 26.3% respectively.

#### FIGURE 29: NET PROFIT BY SEGMENT AND TOTAL



Source: EMI, UOB Kay Hian

Revenue growth from economic recovery, supported by EMI's premiumisation strategy

#### FIGURE 26: TOTAL REVENUE & GROSS PROFIT BY SEGMENT



#### FIGURE 27: NET PROFIT % CONTRIBUTION BY **SEGMENT**



Source: UOB Kay Hian

Better net margins from higher sales of premium alcohol which have lower costs, and use of renewable sources of energy and glass recycling

#### FIGURE 28: TOTAL REVENUE & NET PROFIT



Source: UOB Kay Hian



|     | n     | $\mathbf{\alpha}$ | 9 | n | $\mathbf{a}$ | 100 | $\mathbf{a}$ |
|-----|-------|-------------------|---|---|--------------|-----|--------------|
| C . | <br>n |                   |   |   |              |     |              |
|     |       | $\sim$            |   |   |              |     |              |

Monday, 10 October 2022

| Year to 31 Dec (PHPm)                                   | 2020                 | 2021                   | 2022F                  | 2023F                  | 20