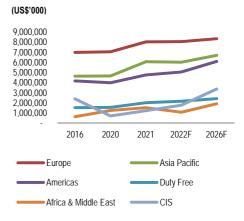

# FIGURE 21: MALT SCOTCH MARKET SIZE BY REVENUE. BY REGION

| Region<br>(US\$'000)    | CAGR<br>2016-20 | Growth 2020-21 | Growth<br>2021-22F | CAGR<br>2022-26F |
|-------------------------|-----------------|----------------|--------------------|------------------|
| Total                   | 6.8%            | 25.4%          | 2.0%               | 6.5%             |
| Europe                  | 6.3%            | 16.8%          | 1.8%               | 3.6%             |
| Asia Pacific            | 7.2%            | 16.5%          | 5.2%               | 5.4%             |
| Americas                | 13.1%           | 38.7%          | 6.7%               | 6.1%             |
| Duty Free               | 18.8%           | 51.3%          | 8.8%               | 9.1%             |
| Africa & Middle<br>East | 24.8%           | 34.3%          | -62.7%             | 23.1%            |
| CIS                     | -12.8%          | 25.7%          | 8.2%               | 15.2%            |