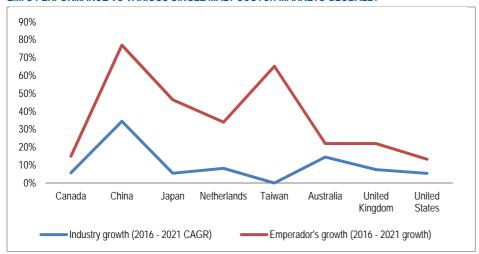

### Singapore

EMI was able to achieve greater success than other Western whisky brands in just a few years. W&M's branded business for Scotch whisky in APAC saw sales increase from 6% to 30% between 2015 and 2021 (Figure 7). In the APAC region which contributes 30% of Scotch whisky revenue, 80% of the sales are from China. Thus, EMI is likely well-positioned to capitalise on the opportunities in this region which has the largest growth potential.

FIGURE 7: SCOTCH WHISKY BRANDED BUSINESS NET NET SALES BY GEOGRAPHY

Source: EMI, UOB Kay Hian

Internationalising into high-growth and emerging markets, backed by sound acquisitions. Through its strategy of internationalising its business and undertaking overseas acquisitions, EMI aims to generate 50% of its sales from outside the Philippines by 2025. EMI has already established a growing presence in high-growth markets such as China and the Middle East while it has seen robust growth in emerging markets such as Japan, Korea, Singapore and Malaysia.