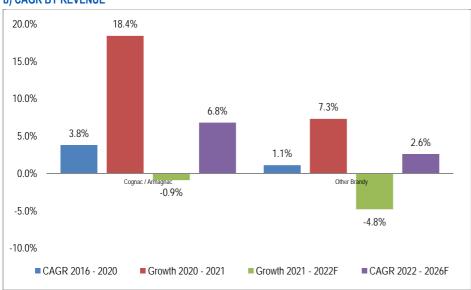

#### FIGURE 22: WHISKY REVENUE, GROSS PROFIT, NET INCOME

Source: EMI

BRANDY

According to F&S, despite the fact that cognac/armagnac and other French brandies are the larger segments, Spanish brandy has been gaining popularity. It is expected to be the key growth market segment in 2022-26, with a CAGR of 9.2% by sales volume and 6.7% by revenue, rendering it the fastest-growing segment, while French brandy is expected to have a CAGR of 4.6% in terms of sales volume and 6.5% in terms of sales value in the same period.

### Singapore

The global luxury segment's sales value is expected to grow at a CAGR of 18.8% between 2022 and 2026, followed by the premium/super/ultra-premium segment at 5.8% and standard "Other Brandy" at the slowest pace of 1.5%.

In Asia Pacific, the luxury "Other Brandy" is expected to grow at a higher CAGR of 6.7% by sales volume and 7.3% by sales value between 2022 and 2026. The standard segment in the Asia Pacific region is expected to experience a lower growth of 5.3% by sales volume and 3.5% by sales value while the value/low price segment is expected to see a 4.1% CAGR by sales volume and 5.3% by sales value during the forecast period.