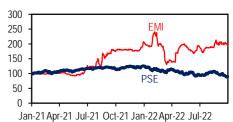

------|
| Hermès        | Birkin 25                               | US\$10,145-2,000,000 |
| Louis Vuitton | Speedy Bandoulière 25                   | S\$2,510-3,700       |
| Prada         | Small Saffiano Leather Double Prada Bag | S\$4,750-5,800       |

Source: Bloomberg, UOB Kay Hian

### FIGURE 13: PRICE COMPARISON FOR LUXURY CARS

| Brand    | Model Name                 | Retail Price        |
|----------|----------------------------|---------------------|
| Ferrari  | Ferrari 812 GTS            | US\$370,000-450,000 |
| Porsche  | Porsche Cayenne Coupe 2022 | US\$77,500-88,600   |
| Mercedes | Mercedes-AMG GT Coupe      | US92,500-102,600    |
|          |                            |                     |

Source: Bloomberg, UOB Kay Hian

#### FIGURE 9: EMI PM STOCK PRICE VS PSE



Source: Bloomberg, UOB Kay Hian

#### **FIGURE 10: FORWARD PE**



Source: Bloomberg, UOB Kay Hian

#### FIGURE 11: FORWARD EV/EBITDA



Source: Bloomberg, UOB Kay Hian

#### FIGURE 14: PEER COMPARISON - LUXURY GOODS & CARS

| Company                      | Ticker     | Trading | Price @  | Market  |      | PE   |      | E    | V/EBITE | )A   | N    | et Marg | in   | Gr   | oss Mar | gin  |
|------------------------------|------------|---------|----------|---------|------|------|------|------|---------|------|------|---------|------|------|---------|------|
|                              |            | Curr    | 7 Oct 22 | Сар     | 2021 | 2022 | 2023 | 2021 | 2022    | 2023 | 2021 | 2022    | 2023 | 2021 | 2022    | 2023 |
|                              |            | (lcy)   | (lcy)