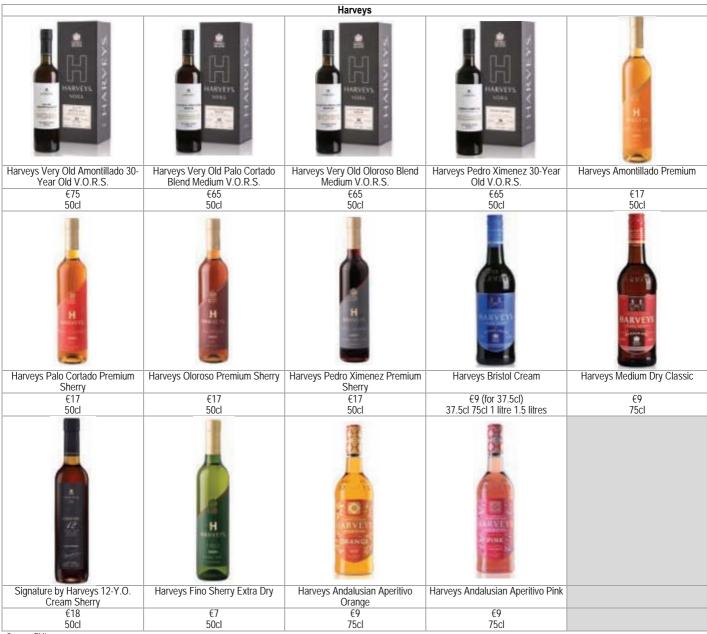

For its brandy segment, Fundador Supremo is a product line that was born out of innovation and premiumisation. This super-premium range costs 5-15x more than the accessible range. Fundador brandies are aged in Sherry casks such as Pedro Ximenez, Amontillado and Oloroso. Most importantly, Fundador held the position of a Brandy de Jerez (Sherry Brandy) and is thus protected by the Regulatory Council of Jerez Brandy. This means that it is one of the rare three regulated brandies in Europe – similar to Cognac and Armagnac. Furthermore, the group believes that as the world becomes more knowledgeable about Brandy de Jerez, its Fundador brandy will be the one to lead the premiumisation of brandy.