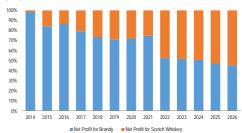

#### FIGURE 27: NET PROFIT % CONTRIBUTION BY **SEGMENT**

Source: UOB Kay Hian

Better net margins from higher sales of premium alcohol which have lower costs, and use of renewable sources of energy and glass recycling