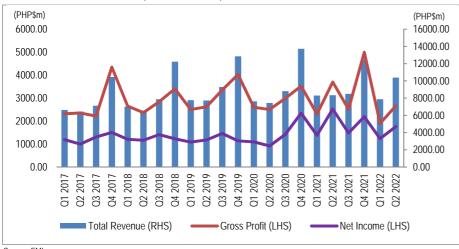

and standard "Other Brandy" at the slowest pace of 1.5%.

In Asia Pacific, the luxury "Other Brandy" is expected to grow at a higher CAGR of 6.7% by sales volume and 7.3% by sales value between 2022 and 2026. The standard segment in the Asia Pacific region is expected to experience a lower growth of 5.3% by sales volume and 3.5% by sales value while the value/low price segment is expected to see a 4.1% CAGR by sales volume and 5.3% by sales value during the forecast period.

The global "Other Brandy" market is fragmented, with the top two companies amounting to 18.7% of market share by sales volume in 2021. With an 11.3% market share by sales volume, EMI is the market leader as it is ahead of Competitor 1 with 7.4% (Appendix IV).

#### FIGURE 25: BRANDY REVENUE, GROSS PROFIT, NET INCOME



Source: EMI

#### **CHINA MARKET**

Baijiu (white spirits) dominates the market in China, capturing 99.2% of the overall market in 2021; foreign spirits present a growth opportunity. WM intends to increase the market share of the brown spirits category in China. According to F&S, Chinese consumers have developed a strong affinity with brandy as a spirit type. Among the largest segments within the foreign spirits category are brandy and whisky which accounted for 46.2% and 23.1% of foreign spirits sold respectively in 2021 and are showing sustainable growth.

In China, Scotch whisky is the most popular type of whisky, accounting for 1.8m 9-litre cases sold in 2021. Moving forward, Scotch whisky sales volume is estimated to have a CAGR of 7.4% between 2022 and 2026, with sales value estima