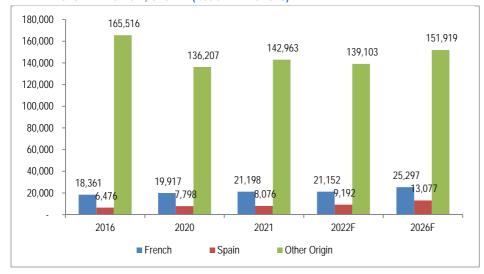

#### **CHINA MARKET**

Baijiu (white spirits) dominates the market in China, capturing 99.2% of the overall market in 2021; foreign spirits present a growth opportunity. WM intends to increase the market share of the brown spirits category in China. According to F&S, Chinese consumers have developed a strong affinity with brandy as a spirit type. Among the largest segments within the foreign spirits category are brandy and whisky which accounted for 46.2% and 23.1% of foreign spirits sold respectively in 2021 and are showing sustainable growth.

China's rising middle class is displaying curiosity for different whiskies and a large working population with increasing disposable income, especially in urban areas, will contribute to sales growth of luxury whisky. Cognac/armagnac is the largest segment of brandy in the Chinese market as it accounted for 95.4% of the volume sold in 2021.

The sales volume of "Other Brandy" is estimated to grow at a CAGR of 4.2% between 2022 and 2026 while the sales value is set to grow at a higher rate of 5.5%, attributable to higher demand for premium brandy.