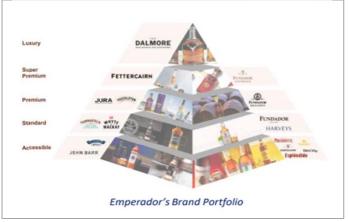

- Rich heritage and innovative portfolio across multiple price points. Emperador Inc's (EMI) diversified brand portfolio includes well-recognised global brands spanning a broad range of price points for both its Scotch whisky and brandy segments. The portfolio encapsulates products that range from accessible to luxury and caters to all sorts of consumer preferences. The group also constantly innovates to address shifting consumer preferences, as evident in the recent launch of Emperador Double Light.
- Premiumisation of its offerings is a key competitive advantage. The strategic move was made in response to existing market trends whereby consumers are becoming increasingly well-versed in drinking and appreciating the value of premium liquor. Hence, they are willing to fork out a premium for better quality. This is evident in EMI's premium single malt whiskies being priced 10-15x higher than accessible Scotch whisky brands.
- Well-positioned to capitalise on growth opportunities in China. EMI's offerings are
  well received in Europe and have seen early success in its expansion into the Middle
  East and China. In China, EMI has seen robust growth as the company grabs more
  market share. EMI has credited its success to its Asian identity which would allow for
  better future market penetration in Asia.
- Internationalisation in high-growth markets delivers better margins. EMI targets to have 50% of its sales coming from outside of the Philippines by 2025. Currently, the company has a huge following in high-growth markets such as China and the Middle East. Its premuimisation strategy has allowed EMI to enjoy higher margins as compared with most of its peers in the industry. For instance, EMI was able to achieve a net margin of 17.8% in 2021 vs 20.9%, 14.8%, 10.5% and 3.6% for its closest competitors Diageo, Pernod Ricard, Ginebra San Miguel Inc and Cosco Capital Inc respectively.
- Initiate coverage with HOLD and a PE-based target price of \$\$0.53, based on 30x 2023F PE, pegged to peer average. The stock is trading at 27.5x 2023F PE, in line with peers' 2023 average PE.

### **Investment Highlights**

Rich heritage and innovative portfolio across multiple price points. EMI's diversified brand portfolio includes well-recognised global brands spanning a broad range of price points for both its Scotch whisky and brandy segments. These brands range from accessible to luxury, catering to all sorts of customer preferences. EMI also constantly innovates and refreshes its portfolio according to evolving consumer tastes. Some recent offerings include Emperador Double Light for younger health-conscious drinkers and Terry White Brandy, the first white-coloured brandy in Spain. For EMI's more established and luxury brands, centuries-old brands with a rich history such as The Dalmore and Fundador are hard to replicate and have entrenched EMI's leadership position in these respective markets, creating high entry barriers in the luxury spirits segment.

**Premiumisation of its offerings a key competitive advantage.** EMI has implemented a premiumisation strategy in response to existing market trends whereby more consumers are becoming well-versed in drinking and appreciating the value of premium liquor. Hence, they are willing to fork out a premium for better quality liquors.

For its Scotch whisky segment, branded single malt whiskies have been EMI's main focus ever since it acquired Whyte & Mackay (WM) in 2014. Single malts such as The Dalmore, Jura and Tamnavulin are among the top 20 single malts in the world with Jura clinching the top place in the UK. Tamnavulin and Jura are also the world's fastest and second fastest growing single malts respectively in the past two years. On the other hand, there is strong demand for The Dalmore, largely led by increasing demand from China. Hence, EMI's premium single malt whiskies, which are priced 10-15x higher than accessible Scotch whisky brands, have enjoyed strong growth in the past few years and management expects growing demand for its premium scotch whiskies.

For its brandy segment, Fundador Supremo is a product line that was born out of innovation and premiumisation. This super-premium range costs 5-15x more than the accessible range. Fundador brandies are aged in Sherry casks such as Pedro Ximenez, Amontillado and Oloroso. Most importantly, Fundador held the position of a Brandy de Jerez (Sherry Brandy) and is thus protected by the Regulatory Council of Jerez Brandy. This means that it is one of the rare three regulated brandies in Europe – similar to Cognac and Armagnac. Furthermore, the group believes that as the world becomes more knowledgeable about Brandy de Jerez, its Fundador brandy will be the one to lead the premiumisation of brandy.