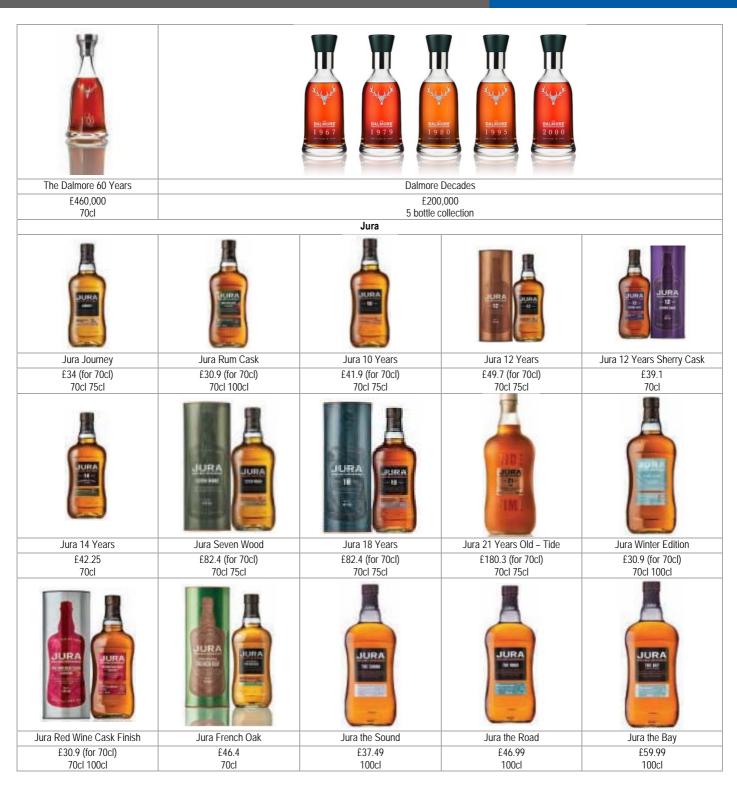

For its Scotch whisky segment, branded single malt whiskies have been EMI's main focus ever since it acquired Whyte & Mackay (WM) in 2014. Single malts such as The Dalmore, Jura and Tamnavulin are among the top 20 single malts in the world with Jura clinching the top place in the UK. Tamnavulin and Jura are also the world's fastest and second fastest growing single malts respectively in the past two years. On the other hand, there is strong demand for The Dalmore, largely led by increasing demand from China. Hence, EMI's premium single malt whiskies, which are priced 10-15x higher than accessible Scotch whisky brands, have enjoyed strong growth in the past few years and management expects growing demand for its premium scotch whiskies.