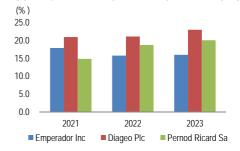

#### **Peer Comparison**

Reliant on third-party distributors. EMI has lower overall gross margins as compared with its international peers and also its domestic peers, which we reckon is due to various distribution network business models. EMI sells its product lines indirectly to consumers through third-party distributors, while main international competitors such as Diageo and Pernod sell directly to consumers through their wholly-owned distribution networks. This results in lower gross margins for EMI. However, on a net profit level, EMI's net margins become more comparable, due to lesser advertising and promotion spending needed given the strong portfolio branding EMI has.

#### FIGURE 16: INTERNATIONAL PEERS' NET MARGINS

Source: Bloomberg, UOB Kay Hian