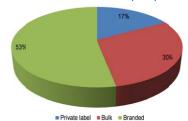

### Singapore

EMI was able to achieve greater success than other Western whisky brands in just a few years. W&M's branded business for Scotch whisky in APAC saw sales increase from 6% to 30% between 2015 and 2021 (Figure 7). In the APAC region which contributes 30% of Scotch whisky revenue, 80% of the sales are from China. Thus, EMI is likely well-positioned to capitalise on the opportunities in this region which has the largest growth potential.

FIGURE 7: SCOTCH WHISKY BRANDED BUSINESS NET NET SALES BY GEOGRAPHY

Source: EMI, UOB Kay Hian

Internationalising into high-growth and emerging markets, backed by sound acquisitions. Through its strategy of internationalising its business and undertaking overseas acquisitions, EMI aims to generate 50% of its sales from outside the Philippines by 2025. EMI has already established a growing presence in high-growth markets such as China and the Middle East while it has seen robust growth in emerging markets such as Japan, Korea, Singapore and Malaysia.