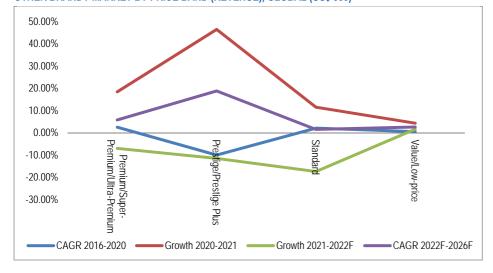

The global luxury segment's sales volume is forecasted to grow at a CAGR of 12.0% between 2022 and 2026, followed by premium/super/ultra-premium at 5.6%, and standard and accessible sales volume at 2.8% and 2.1% respectively.

In the Asia Pacific region, the luxury segment is expected to expand faster at a CAGR of 6.1% between 2022 and 2026 in terms of sales volume and 6.5% in terms of sales value. The standard and accessible segments' sales volume in the Asia Pacific region are expected to see a lower CAGR of 3.1% and 4.2% respectively, and by sales value, they are expected to grow at a CAGR of 2.8% and 3.4% respectively.

### Singapore

The global luxury segment's sales value is expected to grow at a CAGR of 18.8% between 2022 and 2026, followed by the premium/super/ultra-premium segment at 5.8% and standard "Other Brandy" at the slowest pace of 1.5%.

In Asia Pacific, the luxury "Other Brandy" is expected to grow at a higher CAGR of 6.7% by sales volume and 7.3% by sales value between 2022 and 2026. The standard segment in the Asia Pacific region is expected to experience a lower growth of 5.3% by sales volume and 3.5% by sales value while the value/low price segment is expected to see a 4.1% CAGR by sales volume and 5.3% by sales value during the forecast period.