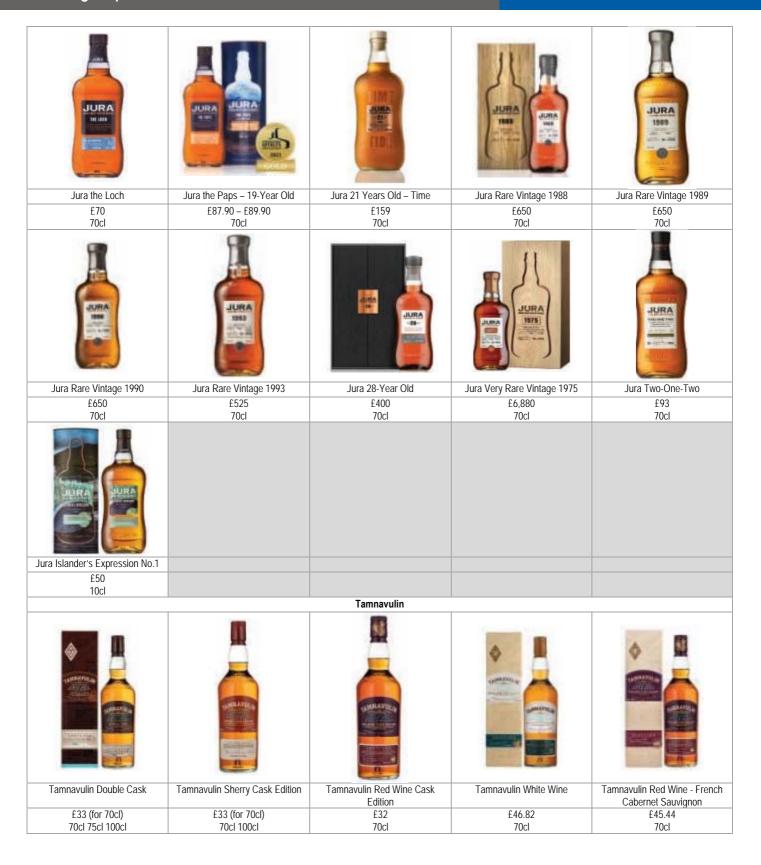

For its Scotch whisky segment, branded single malt whiskies have been EMI's main focus ever since it acquired Whyte & Mackay (WM) in 2014. Single malts such as The Dalmore, Jura and Tamnavulin are among the top 20 single malts in the world with Jura clinching the top place in the UK. Tamnavulin and Jura are also the world's fastest and second fastest growing single malts respectively in the past two years. On the other hand, there is strong demand for The Dalmore, largely led by increasing demand from China. Hence, EMI's premium single malt whiskies, which are priced 10-15x higher than accessible Scotch whisky brands, have enjoyed strong growth in the past few years and management expects growing demand for its premium scotch whiskies.