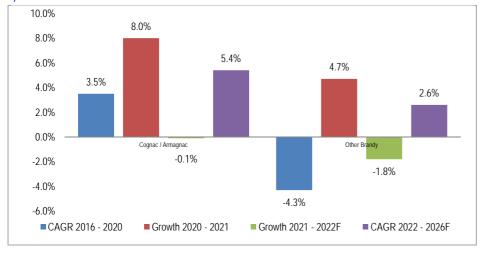

#### FIGURE 22: WHISKY REVENUE, GROSS PROFIT, NET INCOME

Source: EMI

BRANDY

According to F&S, despite the fact that cognac/armagnac and other French brandies are the larger segments, Spanish brandy has been gaining popularity. It is expected to be the key growth market segment in 2022-26, with a CAGR of 9.2% by sales volume and 6.7% by revenue, rendering it the fastest-growing segment, while French brandy is expected to have a CAGR of 4.6% in terms of sales volume and 6.5% in terms of sales value in the same period.

### Singapore

The global luxury segment's sales value is expected to grow at a CAGR of 18.8% between 2022 and 2026, followed by the premium/super/ultra-premium segment at 5.8% and standard "Other Brandy" at the slowest pace of 1.5%.

In Asia Pacific, the luxury "Other Brandy" is expected to grow at a higher CAGR of 6.7% by sales volume and 7.3% by sales value between 2022 and 2026. The standard segment in the Asia Pacific region is expected to experience a lower growth of 5.3% by sales volume and 3.5% by sales value while the value/low price segment is expected to see a 4.1% CAGR by sales volume and 5.3% by sales value during the forecast period.