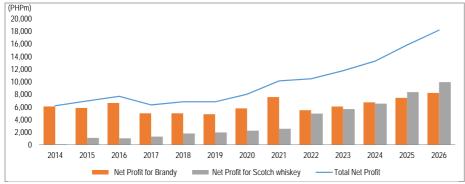

Gradual increase in net margin. Similar to gross margin, net margin is expected to increase from 17.9% in 2021 to 18.8% in 2024 and a net profit CAGR growth of 7.0% from 2021-24, driven by greater expected sales of premium alcohol. On a segmental basis, 2021-24 net profit for brandy and Scotch whisky is expected to grow at a CAGR of -2.9% and 26.3% respectively.

#### FIGURE 29: NET PROFIT BY SEGMENT AND TOTAL

Source: EMI, UOB Kay Hian

Revenue growth from economic recovery, supported by EMI's premiumisation strategy