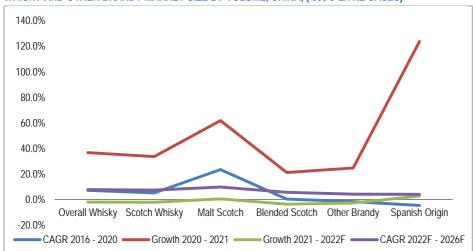

Source: EMI

FIGURE 4: WHISKY REVENUE MIX (2014)

Source: FMI

FIGURE 5: WHISKY REVENUE MIX (2021)

Source: FMI

FIGURE 6: WHISKY AND OTHER BRANDY MARKET SIZE BY REVENUE, CHINA, 2016–26

| Type of Spirit<br>(US\$'000) | 2016    | 2020      | 2021      | 2022F     | 2026F     |
|------------------------------|---------|-----------|-----------|-----------|-----------|
| Overall Whisky               | 677,006 | 1,070,444 | 1,622,078 | 1,597,295 | 2,135,041 |
| Scotch Whisky                | 605,711 | 909,470   | 1,382,969 | 1,361,685 | 1,807,580 |
| Malt Scotch                  | 149,106 | 477,692   | 832,501   | 831,134   | 1,173,278 |
| Blended Scotch               | 412,429 | 427,919   | 541,924   | 522,082   | 621,059   |
| Other Brandy                 | 27,895  | 26,493    | 35,058    | 34,230    | 42,458    |
| Spanish Origin               | 1,813   | 1,359     | 1,759     | 1,803     | 2,140     |