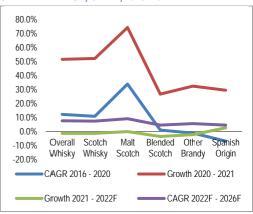

Source: EMI

FIGURE 4: WHISKY REVENUE MIX (2014)

Source: FMI

FIGURE 5: WHISKY REVENUE MIX (2021)

Source: FMI

FIGURE 6: WHISKY AND OTHER BRANDY MARKET SIZE BY REVENUE, CHINA, 2016–26

| Type of Spirit<br>(US\$'000) | 2016    | 2020      | 2021      | 2022F     | 2026F     |
|------------------------------|---------|-----------|-----------|-----------|-----------|
| Overall Whisky               | 677,006 | 1,070,444 | 1,622,078 | 1,597,295 | 2,135,041 |
| Scotch Whisky                | 605,711 | 909,470   | 1,382,969 | 1,361,685 | 1,807,580 |
| Malt Scotch                  | 149,106 | 477,692   | 832,501   | 831,134   | 1,173,278 |
| Blended Scotch               | 412,429 | 427,919   | 541,924   | 522,082   | 621,059   |
| Other Brandy                 | 27,895  | 26,493    | 35,058    | 34,230    | 42,458    |
| Spanish Origin               | 1,813   | 1,359     | 1,759     | 1,803     | 2,140     |

The market for malt scotch is forecasted to grow at a 6.1% CAGR from 2022 to 2026 relative to 3.2% for blended scotch during the same period. The malt market's sales value is projected to grow at a CAGR of 6.5% while that for blended scotch is estimated to grow 4.5% from 2022 to 2026 due to the rising affluent middle-class population. Between 2022 and 2026, the two key growth markets for malt scotch are Africa & Middle East and Asia Pacific. Africa & Middle East and Asia Pacific are expected to enjoy growth of 7.6% and 6.2% respectively in terms of sales volume and 9.1% and 6.1% respectively by sales value.

In terms of sales volume and value, the fastest-growing region for blended scotch is Commonwealth of Independent States (CIS), with 15.0% and 15.3% CAGR from 2022 to 2026 respectively. In Asia Pacific, it is forecasted that blended scotch will exhibit a 3.9% growth in volume and 4.8% in value during the same period due to the growing affluent population which would drive the demand for higher-value blended scotch in the region.

The global luxury segment's sales volume is forecasted to grow at a CAGR of 12.0% between 2022 and 2026, followed by premium/super/ultra-premium at 5.6%, and standard and accessible sales volume at 2.8% and 2.1% respectively.

In the Asia Pacific region, the luxury segment is expected to expand faster at a CAGR of 6.1% between 2022 and 2026 in terms of sales volume and 6.5% in terms of sales value. The standard and accessible segments' sales volume in the Asia Pacific region are expected to see a lower CAGR of 3.1% and 4.2% respectively, and by sales value, they are expected to grow at a CAGR of 2.8% and 3.4% respectively.