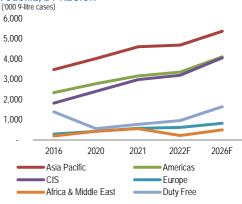

# FIGURE 20: MALT SCOTCH MARKET SIZE BY SALES VOLUME, BY REGION

| Region<br>('000 9-litre<br>cases) | CAGR<br>2016-20 | Growth<br>2020-21 | Growth<br>2021-22F | CAGR<br>2022F-26F |
|-----------------------------------|-----------------|-------------------|--------------------|-------------------|
| Total                             | 2.8%            | 19.3%             | 2.9%               | 6.1%              |
| Asia Pacific                      | 3.7%            | 14.4%             | 1.9%               | 3.5%              |
| Americas                          | 4.4%            | 13.9%             | 6.0%               | 5.2%              |
| CIS                               | 7.2%            | 24.2%             | 7.1%               | 6.2%              |
| Europe                            | 10.0%           | 35.0%             | 6.9%               | 7.6%              |
| Africa &<br>Middle East           | 22.6%           | 31.4%             | -61.9%             | 23.5%             |
| Duty Free                         | -20.6%          | 39.0%             | 24.3%              | 14.5%             |

Source: IWSR Drinks Market Analysis