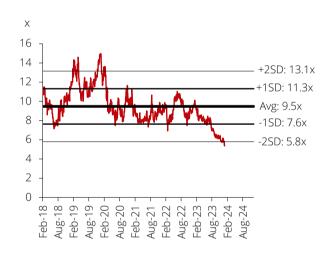

# Attractive valuation given strong growth potential of NEV unit, maintain BUY.

The stock is currently trading at 2 SD below the historical average PE. We rolled over to FY24F to arrive at a new TP of HK\$4.10, pegged to 6x PE (previously: 7x rolling PE) to factor in the market challenges faced by the Japanese JVs.

# **Historical PE and PB band**